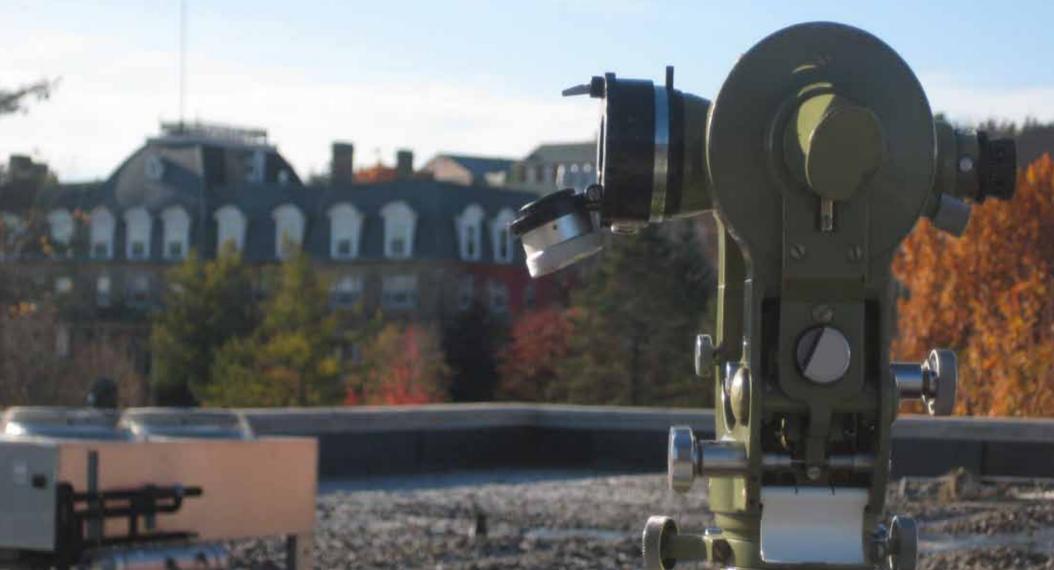

#### Cover

The venerable Wild Heerbrugg (now Leica) T2 micrometer theodolite has been used in many surveying applications including triangulation; precise traversing; astronomy; tacheometry; engineering, cadastral, and mining surveying; setting-out surveys; and optical tooling. The department acquired a number of these instruments in the 1950s and 1960s for teaching and research. Students in the Space Geodesy course still use the T2 on the roof of the Head Hall engineering building to learn the principles of space-based positioning. Photograph courtesy of Alex Penner.