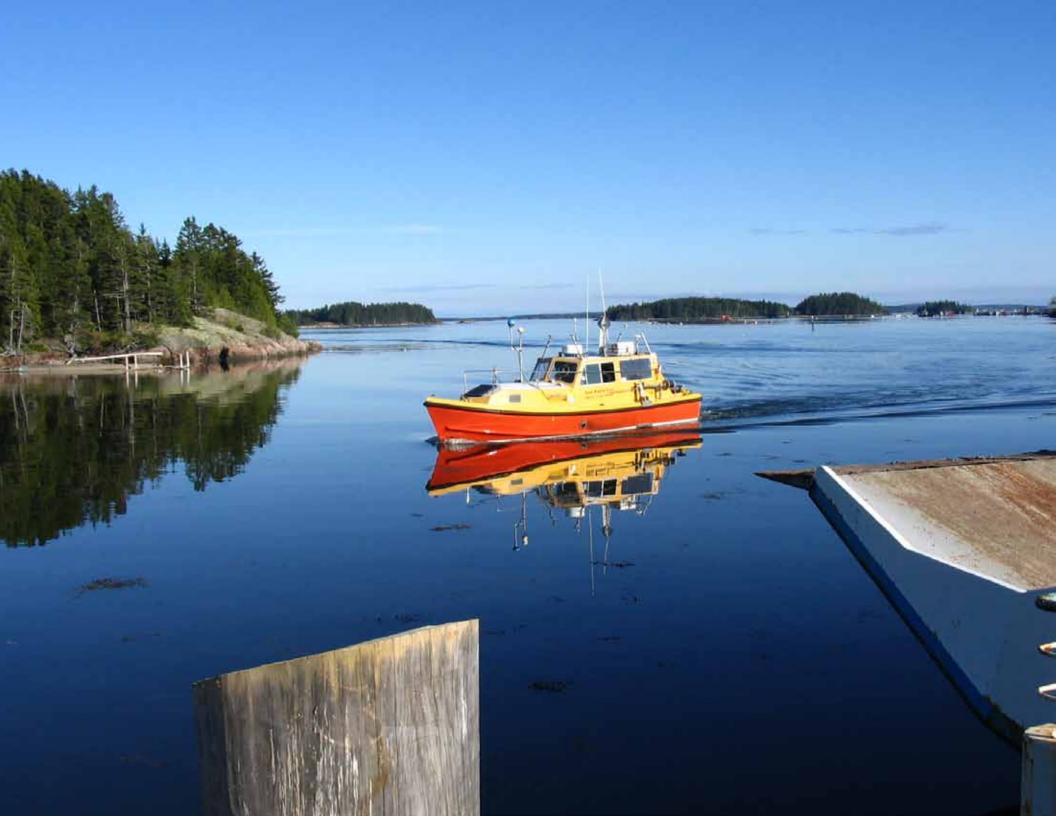

#### August

The Ocean Mapping Group's survey launch, the Heron, is shown coming into the harbour at Lords Cove on Deer Island, New Brunswick. Taken during the Hydrographic Surveying Operations course, 2005. Photograph courtesy of Ian Church.