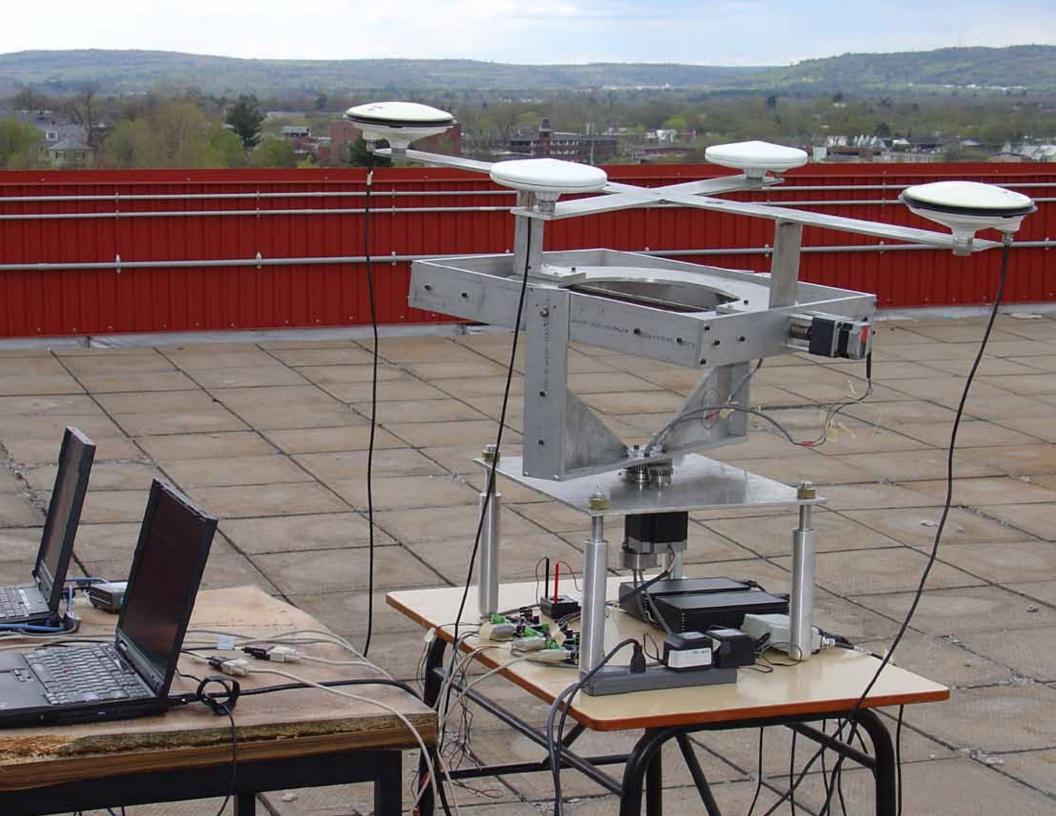

#### June

The UNB GNSS Research Group is a world leader in the development of algorithms and software for high-precision positioning and navigation. The group developed a computer-controlled motion table for investigating the performance of algorithms for determining platform attitude using GPS. It is shown being tested on the roof of the Gillin Hall engineering building. Photograph courtesy of Don Kim.