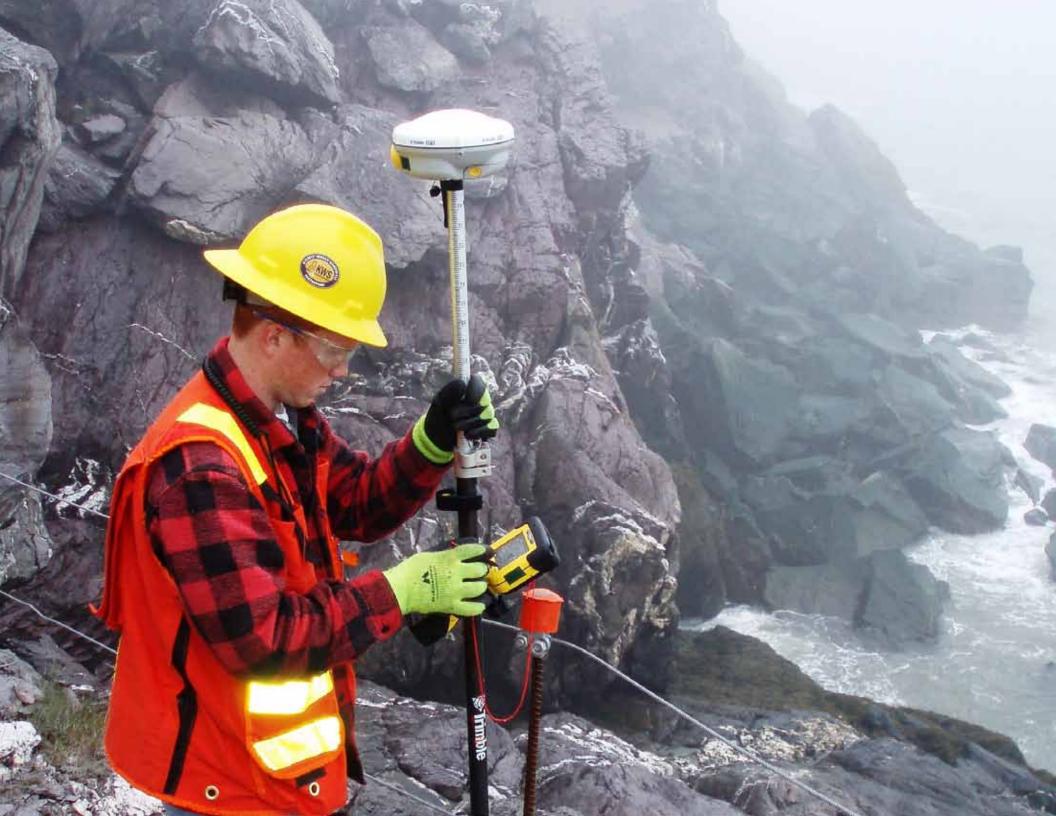

#### March

A first year student completes a topographic survey on the rugged Bay of Fundy coastline during the initial stages of construction of the offshore liquefied natural gas receiving jetty located at Canaport LNG in Saint John, New Brunswick. This project was the first of its kind in Canada. Photograph courtesy of Ben McGovern.