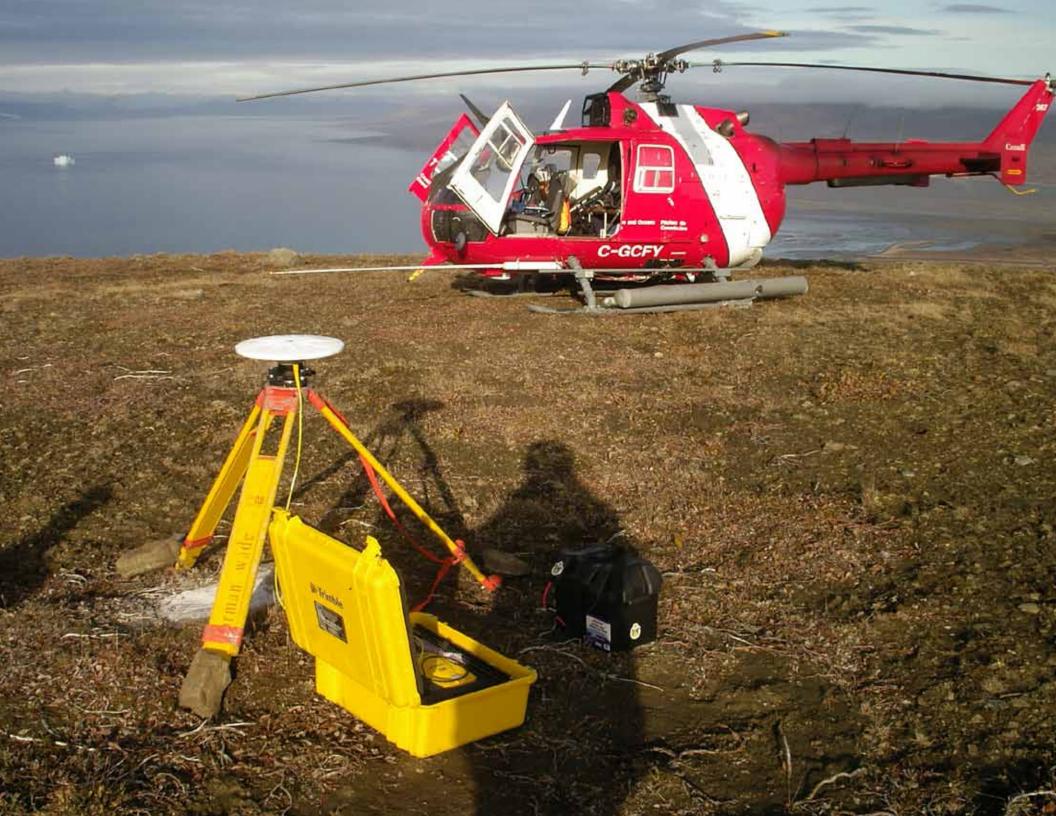

#### November

GPS shore stations were established to aid repeat multibeam surveys carried out by the Ocean Mapping Group in 2008 including this one on Bylot Island, Nunavut. Photograph courtesy of Steven Brucker.