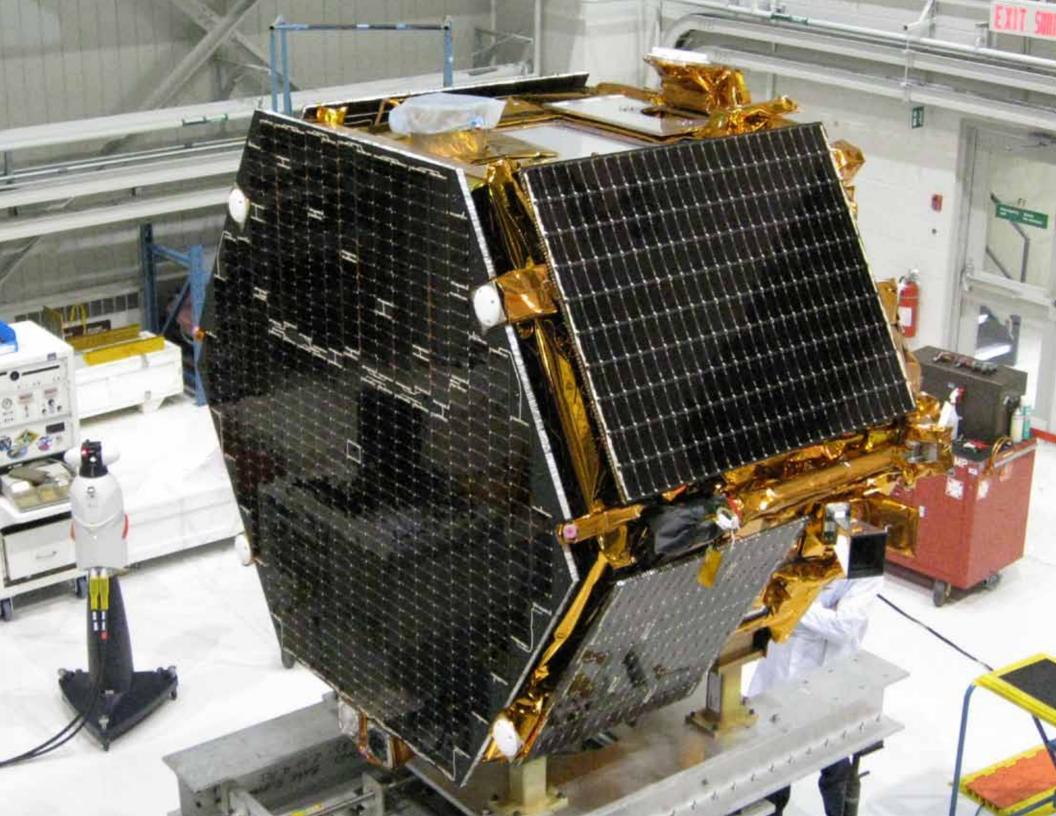

#### April

The research satellite CASSIOPE on a test platform at the Canadian Space Agency's David Florida Laboratory. CASSIOPE hosts the GPS Attitude, Positioning, and Profiling instrument designed by GGE researchers. It is currently scheduled for launch in 2010. The four white antennas on the left-facing side of the spacecraft will be used to determine the position, velocity, and attitude of the spacecraft while the antenna on the upper side will be used to profile the ionosphere's electron density. Photograph courtesy of MacDonald, Dettwiler and Associates Ltd.