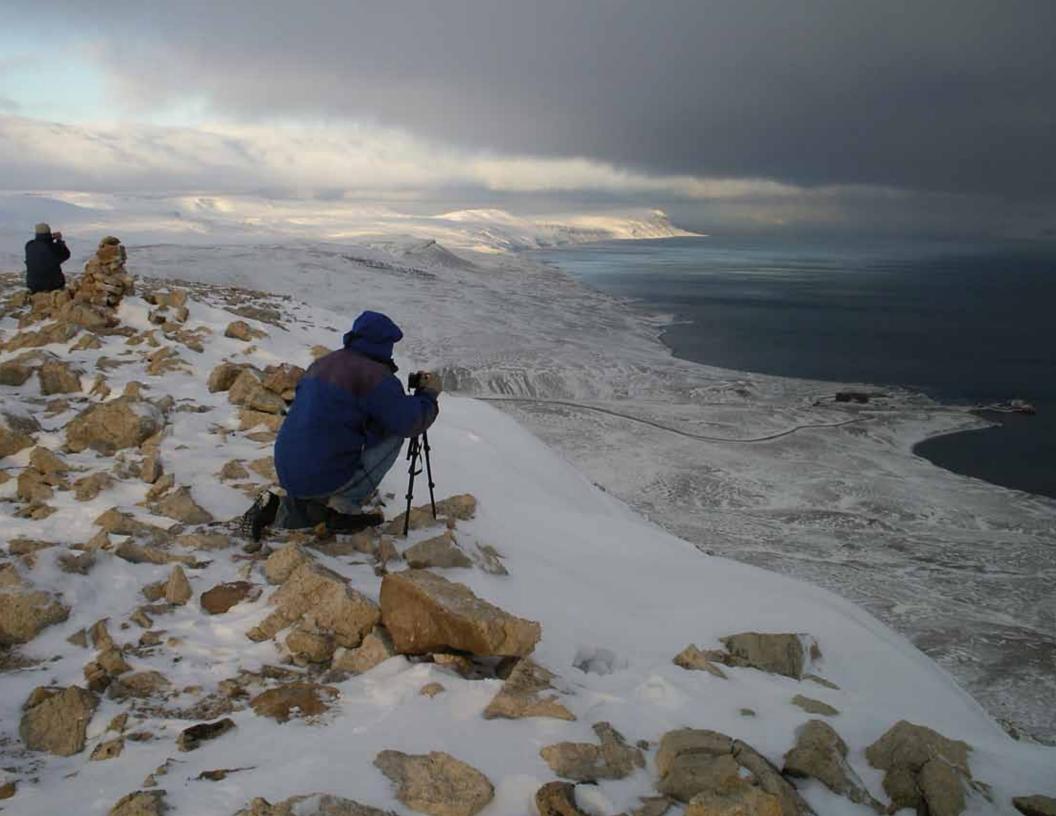

#### December

A fueling stop for the multibeam-equipped CCGS Amundsen (visible at far right) at Nanisivik, on the northern tip of Baffin Island, Nunavut, provided hiking opportunities for Ocean Mapping Group personnel. Photograph courtesy of Steven Brucker.