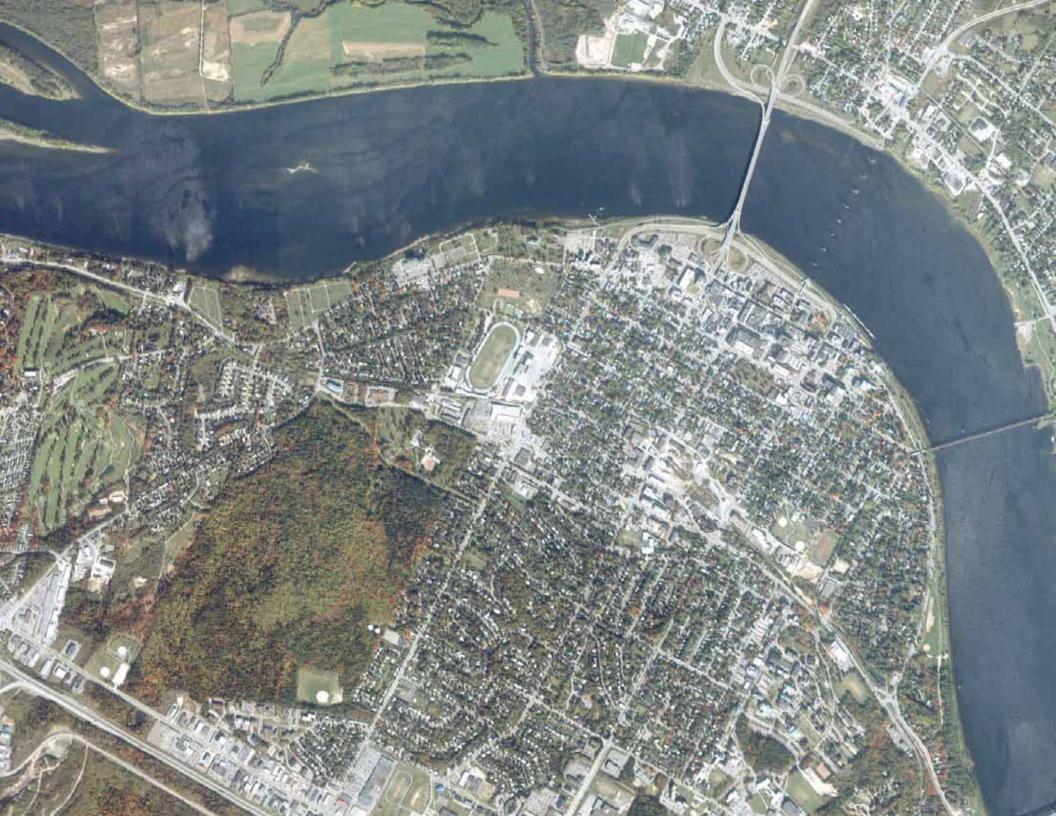

#### October

Fredericton in October. The image was taken by the Ikonos satellite in October 2001 and pan-sharpened using the UNB-Pansharp software developed by GGE researchers. UNB-Pansharp is now an industry standard software tool for image fusion used worldwide. Image courtesy of the City of Fredericton and Yun Zhang.