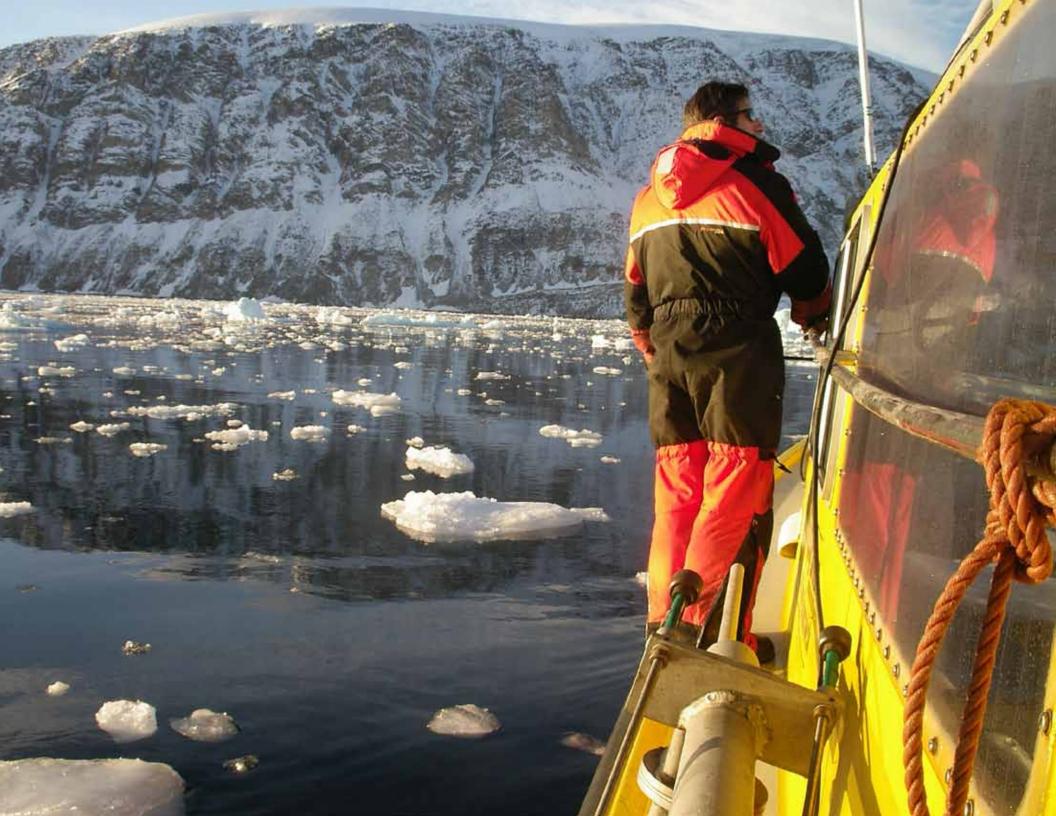

#### January

Ocean Mapping Group (OMG) personnel, aboard the CSL Heron and CCGS Amundsen, mapped a glacier front near Devon Island, Nunavut, in 2006. The OMG works closely with the Canadian Coast Guard and the Canadian Hydrographic Service during arctic operations. Photograph courtesy of Steven Brucker.