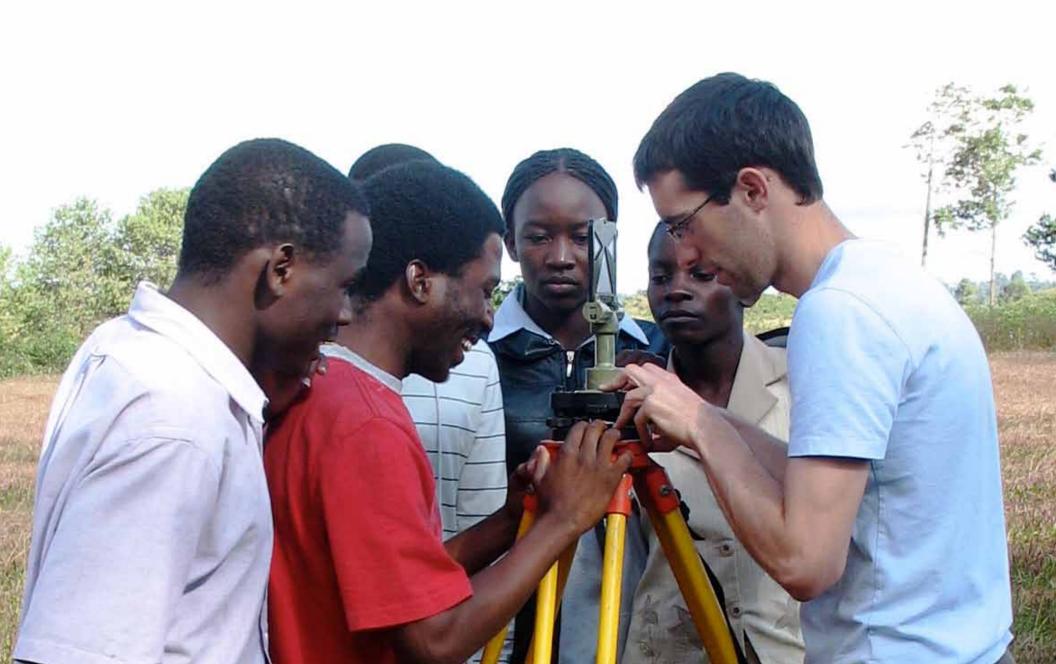

#### September

For the past three years, GGE students have traveled to the Land Management Department at Mzuzu University, Malawi, to assist with teaching and curriculum development. Thanks to the generous donations by the New Brunswick Department of Transportation and the City of Saint John, the department can now hold survey camps and lab sessions. Photograph courtesy of Jaime MacLellan.