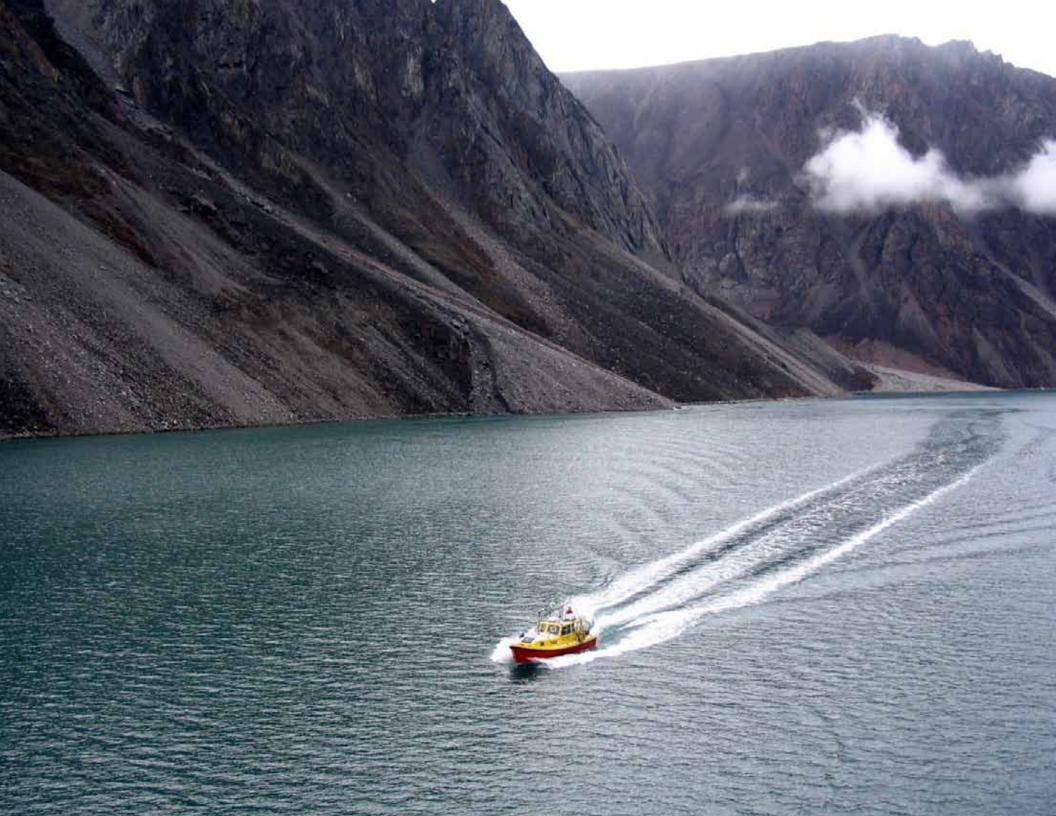

#### May

The Ocean Mapping Group's survey launch, the Heron, performed a multibeam survey of Dufour Inlet, off Oliver Sound on northern Baffin Island, in 2006. Photograph courtesy of lan Church.